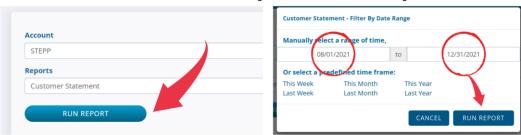

🡼 REPORTS 👨 SCHEDULE 📜 ACTIVITY 🔼 CONTACTS

A CENTER

3. Your account will automatically be selected, as will Customer Statement. These are the correct options. Click Run Report.

4. Select the date range. For these statements, select 08/01/2021 through 12/31/2021. Click Run Report. It will open in a PDF on another tab, so be sure to have this enabled.

## Notes:

In coming years, you can select the This Year or Last Year option. This is the only year when you will need to select specific dates for the report.